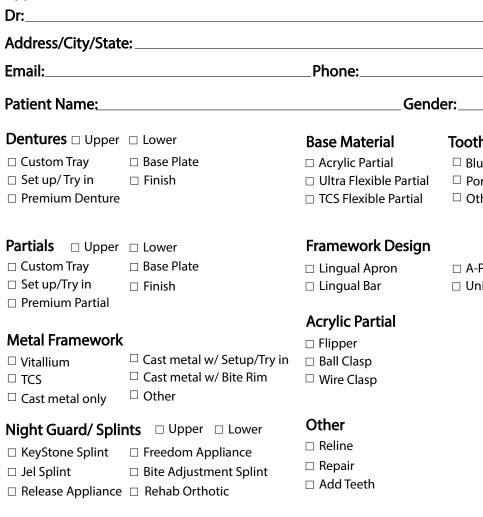

# **Acrylic Shade**

□ Ivoclar Preference □ Ivoclar Implant Preference □ Light Meharry

Gender:

**Tooth Type** 

□ BlueLine

□ Portrait

□ A-P Strap

□ Unilateral

□ Other